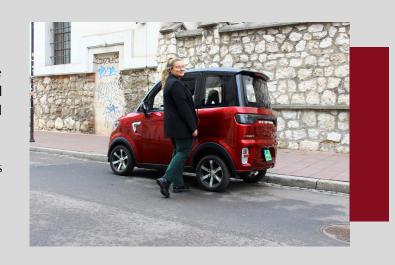

# FUTURI 4

is the first cabin four-wheeler in the ELECTRORIDE vehicle offer. Both in appearance and functionality it resembles a small electric car.

Thanks to the traditional car steering wheel, the operation of this model is simple and intuitive, and the accelerator and brake pedals allow for dynamic driving around the city and beyond.

The wide opening angle of the doors makes the vehicle even more comfortable and adapted to all needs, and the spacious passenger compartment will also work well when shopping!

The Futuri 4 has a color rear view camera that makes maneuvering this compact vehicle even easier.

#### Technical data:

maximum speed 45 km/h

weight including batteries 425 kg

 $maximum\ loading\ capacity\ 260\ kg$ 

battery set 60V58Ah

charging time 4-8 h

charging voltage 220-240V

wheel diameter - 12"

vehicle dimensions 2605x1295x1610 mm