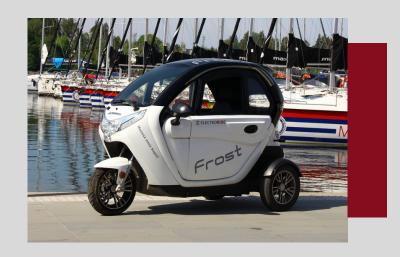

# **FROST**

is a dynamic ELECTRORIDE cabin vehicle!

As a tricycle, FROST is really agile and easy to manoeuvre and its responsive accelerator lever gives you the ability to start quickly. In addition, the manually operated brakes allow for quick response and great control over the vehicle.

Its compact size makes parking or turning around in the cities much easier.

The color reversing camera undoubtedly helps with this as well. It is a two-seater vehicle, so there is also a place for a passenger behind the driver.

### Technical data:

1500 W engine

maximum speed 45 km/h

maximum range 70 km

weight including batteries 315 kg

maximum loading capacity 218 kg

battery set 60V45Ah

charging time 4-8 h  $\,$ 

### Benefits:

- · compact size
- · steering wheel lock

two-seater

- alarm
- heating/ventilation
- · charger included
- · electric windows
- aluminium rims

- · LED lighting
- reverse gear
- radio with MP3 player
- rear view camera