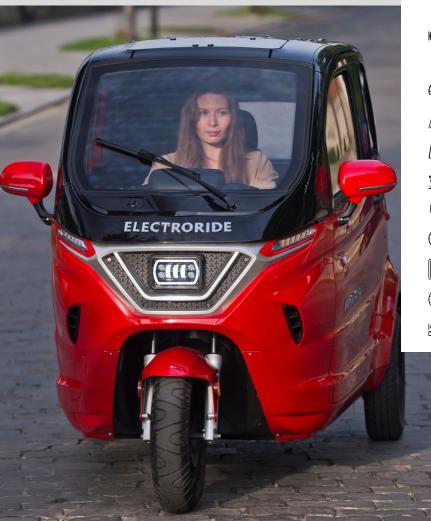

## ΡΙΧΙ

is a comfortable and modern ELECTRORIDE electric vehicle!

The large door opening angle and spacious rear seat make the PIXI a great two-seater!

Each trip will be pleasant with the bluetooth radio and the speakerphone will allow you to stay in touch with your loved ones anytime and anywhere!