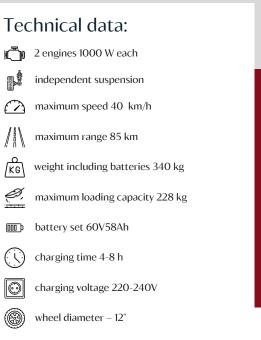

It has an independent rear suspension, thanks to which both the driver and the passenger feel extremely comfortable even when driving on nonasphalt surfaces.

The ELECTRORIDE PIXI is also equipped with a foot brake that allows the vehicle to slow down smoothly, just like when driving a car.

vehicle dimensions 2300x1190x1520 mm