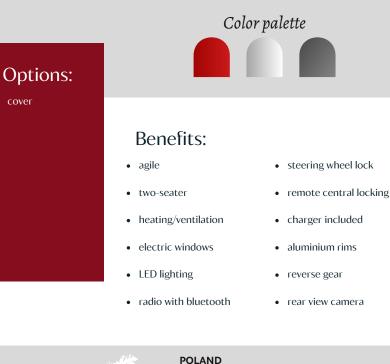

## ΡΙΧΙ

is a comfortable and modern ELECTRORIDE electric vehicle!

The large door opening angle and spacious rear seat make the PIXI a great two-seater!

Each trip will be pleasant with the bluetooth radio and the speakerphone will allow you to stay in touch with your loved ones anytime and anywhere!