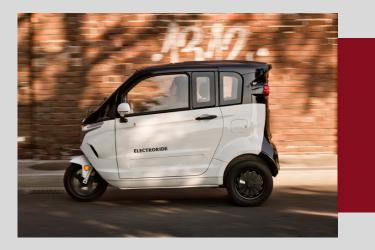

## ΡΙΧΙ

is a comfortable and modern ELECTRORIDE electric vehicle!

The large door opening angle and spacious rear seat make the PIXI a great two-seater!

Each trip will be pleasant with the bluetooth radio and the speakerphone will allow you to stay in touch with your loved ones anytime and anywhere!