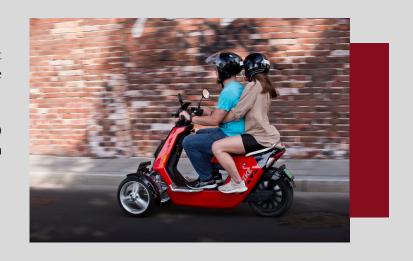

# TRIKE

is the top model of the ELECTRORIDE brand for young people - age or spirit!

It is characterized by a stunning appearance, careful workmanship and a construction that allows you to feel the wind in your hair during everyday city trips.

Independent suspension allowing for dynamic cornering in a motorcycle position and high engine dynamics are just the basic advantages of TRIKE!

This vehicle allows you to drive at a speed of up to 70 km / h and is equipped with a lithium-ion battery in accordance with the latest eco trends!